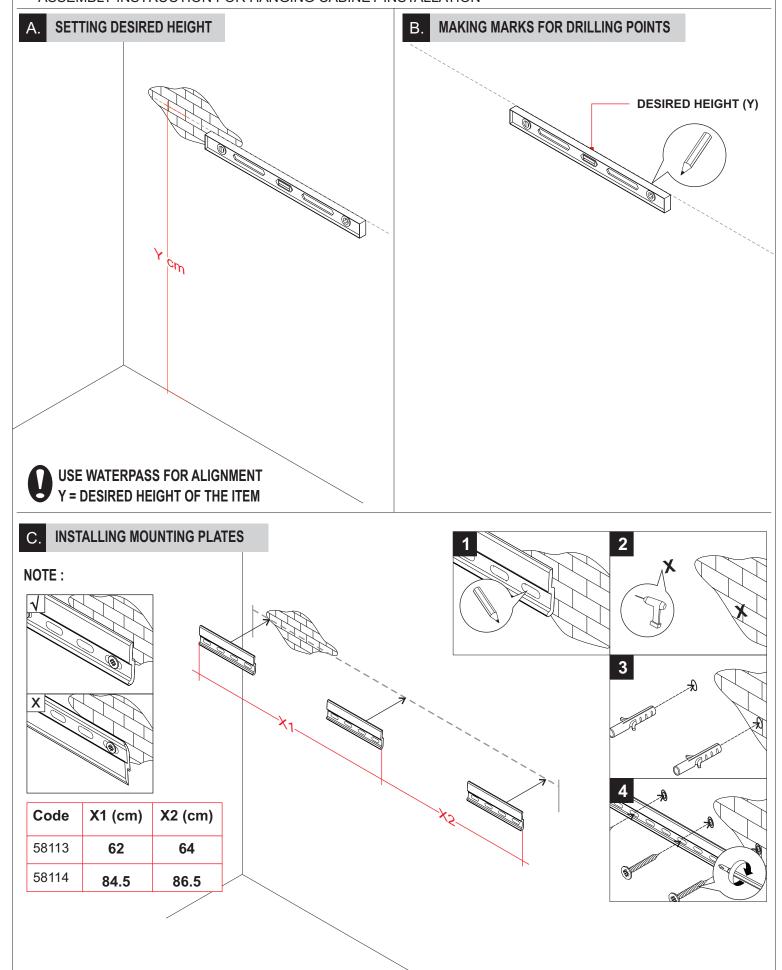

## 58113-58114 OAK QUALITIME BATHROOM CABINET - 2 DRAWERS ASSEMBLY INSTRUCTION FOR HANGING CABINET INSTALLATION

### 58113-58114 OAK QUALITIME BATHROOM CABINET - 2 DRAWERS ASSEMBLY INSTRUCTION FOR HANGING CABINET INSTALLATION