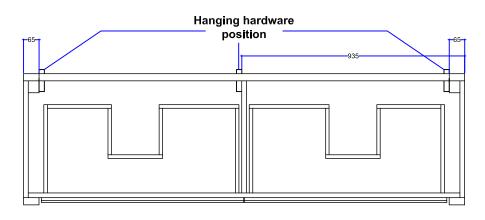

# Recommended Suspension Heights Oak Qualitime Bathroom

#### Bathroom Cabinet Top Section

#### NOTE:

These suspension heights are only a recommendation, not an obligation. The suspension heights depend on the preferences of the customer.

Remark :

- Material : oak solid