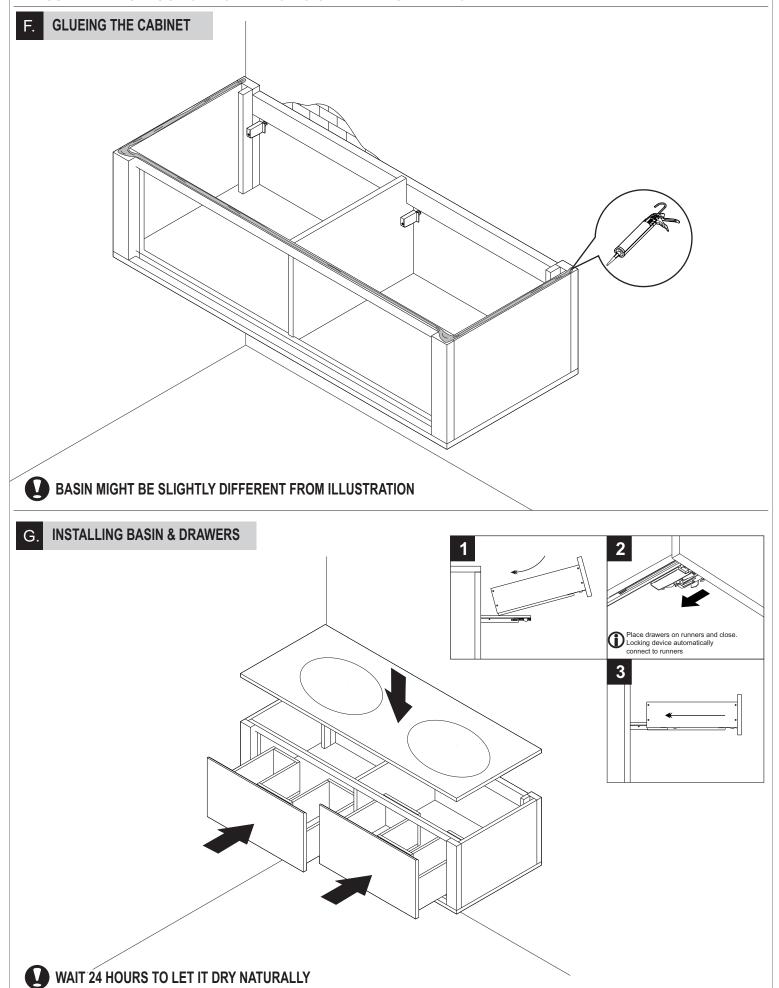

## 58113-58114 OAK QUALITIME BATHROOM CABINET - 2 DRAWERS ASSEMBLY INSTRUCTION FOR HANGING CABINET INSTALLATION

### 58113-58114 OAK QUALITIME BATHROOM CABINET - 2 DRAWERS ASSEMBLY INSTRUCTION FOR HANGING CABINET INSTALLATION