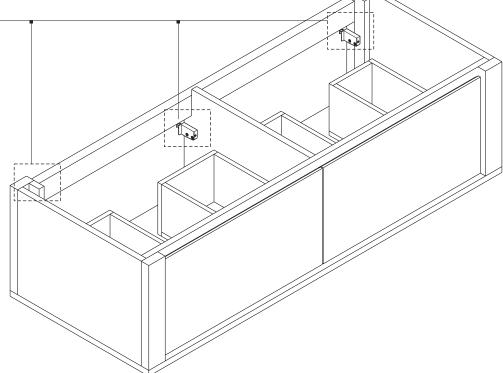

#### 58113-58114 OAK QUALITIME BATHROOM CABINET - 2 DRAWERS ASSEMBLY INSTRUCTION FOR HANGING CABINET INSTALLATION

### CABINET MIGHT BE SLIGHTLY DIFFERENT FROM ILLUSTRATION