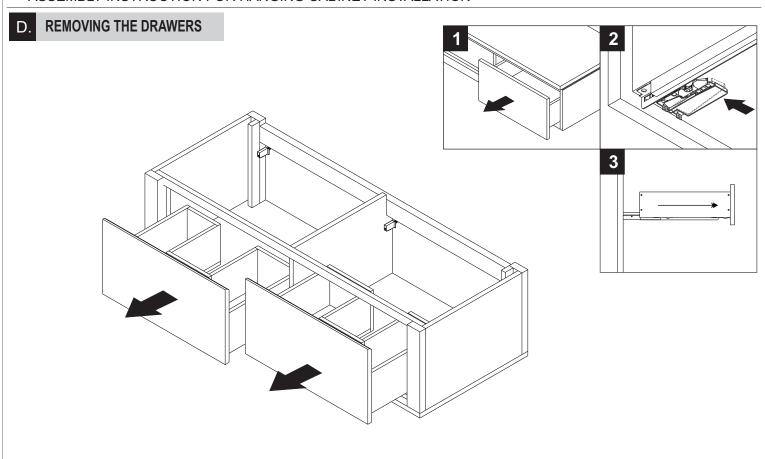

## 58113-58114 OAK QUALITIME BATHROOM CABINET - 2 DRAWERS ASSEMBLY INSTRUCTION FOR HANGING CABINET INSTALLATION

### 58113-58114 OAK QUALITIME BATHROOM CABINET - 2 DRAWERS ASSEMBLY INSTRUCTION FOR HANGING CABINET INSTALLATION