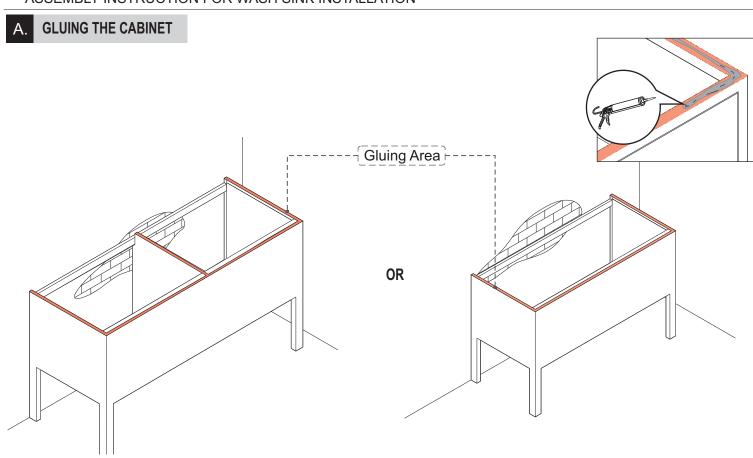

## SOLID SURFACE BATHROOM WASH SINK ASSEMBLY INSTRUCTION FOR WASH SINK INSTALLATION

### CABINET MIGHT BE SLIGHTLY DIFFERENT FROM ILLUSTRATION