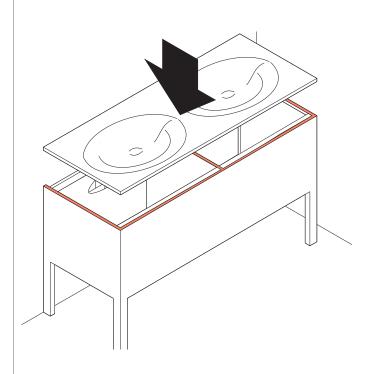

OAK QUALITIME BATHROOM CABINET - 2 DRAWERS ASSEMBLY INSTRUCTION FOR HANGING CABINET INSTALLATION





## 58113-58114 OAK QUALITIME BATHROOM CABINET - 2 DRAWERS ASSEMBLY INSTRUCTION FOR HANGING CABINET INSTALLATION







### 58113-58114 OAK QUALITIME BATHROOM CABINET - 2 DRAWERS ASSEMBLY INSTRUCTION FOR HANGING CABINET INSTALLATION





## SOLID SURFACE BATHROOM SINK ASSEMBLY INSTRUCTION FOR SINK INSTALLATION

#### **TOOL**







#### NOTICE





READ INSTRUCTIONS COMPLETELY BEFORE INSTALLATION. SEEK THE ADVICE OF A PROFESSIONAL IF YOU ARE NOT FAMILIAR WITH THESE INSTALLATION

#### **SYMBOLS**







USE SILICONE GLUE



## SOLID SURFACE BATHROOM WASH SINK ASSEMBLY INSTRUCTION FOR WASH SINK INSTALLATION



### CABINET MIGHT BE SLIGHTLY DIFFERENT FROM ILLUSTRATION

### B. INSTALLING SINK









# Recommended Suspension Heights Oak Qualitime Bathroom





#### Bathroom Cabinet Top Section

#### NOTE:

These suspension heights are only a recommendation, not an obligation. The suspension heights depend on the preferences of the customer.

Remark :

- Material : oak solid