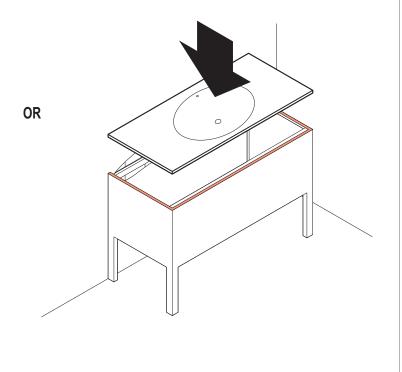

K QUALITIME BATHROOM CABINET - 2 DRAWERS ASSEMBLY INSTRUCTION FOR HANGING CABINET INSTALLATION





## 58113-58114 OAK QUALITIME BATHROOM CABINET - 2 DRAWERS ASSEMBLY INSTRUCTION FOR HANGING CABINET INSTALLATION







### 58113-58114 OAK QUALITIME BATHROOM CABINET - 2 DRAWERS ASSEMBLY INSTRUCTION FOR HANGING CABINET INSTALLATION





## SOLID SURFACE BATHROOM SINK ASSEMBLY INSTRUCTION FOR SINK INSTALLATION

#### **TOOL**







#### NOTICE





READ INSTRUCTIONS COMPLETELY BEFORE INSTALLATION. SEEK THE ADVICE OF A PROFESSIONAL IF YOU ARE NOT FAMILIAR WITH THESE INSTALLATION

#### **SYMBOLS**







USE SILICONE GLUE



## SOLID SURFACE BATHROOM WASH SINK ASSEMBLY INSTRUCTION FOR WASH SINK INSTALLATION



### CABINET MIGHT BE SLIGHTLY DIFFERENT FROM ILLUSTRATION

### B. INSTALLING SINK









# Recommended Suspension Heights Oak Qualitime Bathroom





#### Bathroom Cabinet Top Section

#### NOTE:

These suspension heights are only a recommendation, not an obligation. The suspension heights depend on the preferences of the customer.

Remark :

- Material : oak solid