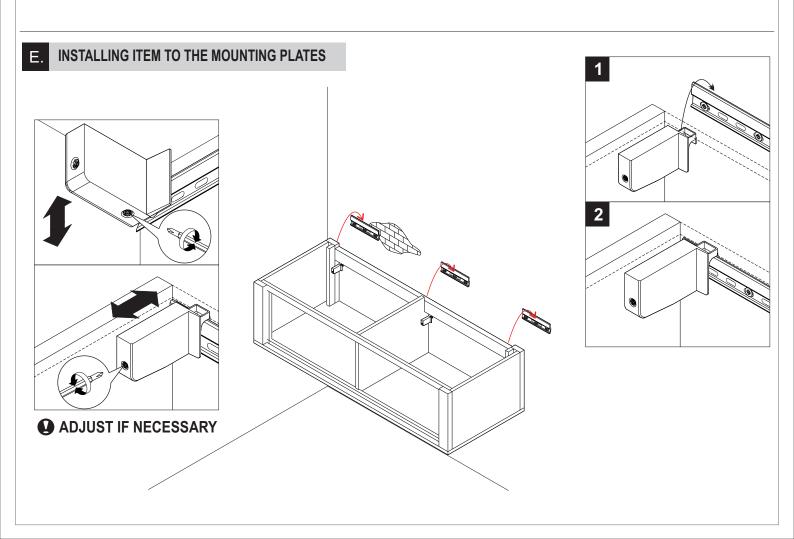

## 58113-58114 OAK QUALITIME BATHROOM CABINET - 2 DRAWERS ASSEMBLY INSTRUCTION FOR HANGING CABINET INSTALLATION

### 58113-58114 OAK QUALITIME BATHROOM CABINET - 2 DRAWERS ASSEMBLY INSTRUCTION FOR HANGING CABINET INSTALLATION