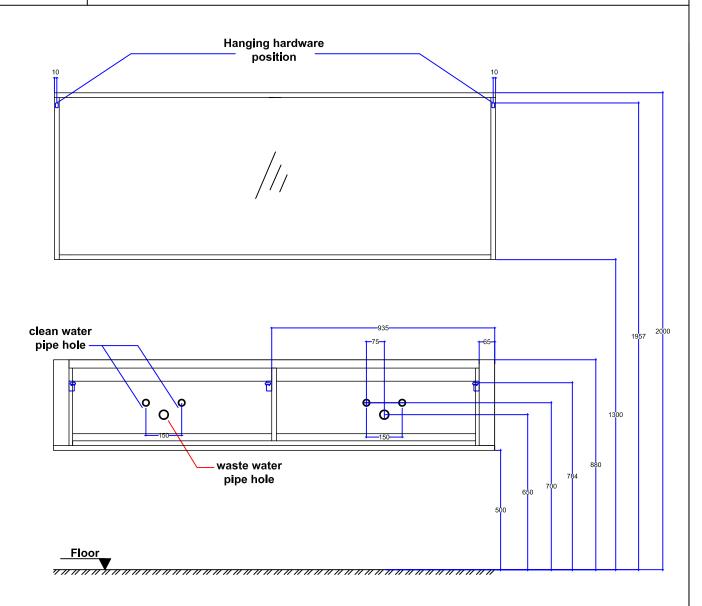

# Recommended Suspension Heights Oak Qualitime Bathroom

#### Bathroom Cabinet Top Section

#### NOTE:

These suspension heights are only a recommendation, not an obligation. The suspension heights depend on the preferences of the customer.

Remark :

- Material : oak solid