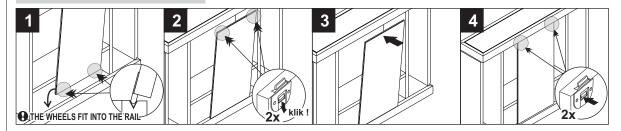

#### 58034-58035 OAK CADENCE BATHROOM MIRROR CABINET ASSEMBLY INSTRUCTION FOR HANGING HARDWARE INSTALLATION

#### **HARDWARES**





#### **TOOLS**







DRILLING MACHINE







#### **SYMBOLS**



DIRECTION



NUMBER OF PERSON NEEDED



USE DRILLING MACHINE



USE PENCIL TO MARK



USE CROSS-HEAD SCREW DRIVER TO TIGHTEN



### **INSTALL SLIDING DOOR**



#### **UNINSTALL SLIDING DOOR**





## 58034-58035 OAK CADENCE BATHROOM MIRROR CABINET ASSEMBLY INSTRUCTION FOR HANGING HARDWARE INSTALLATION





# 58034-58035 OAK CADENCE BATHROOM MIRROR CABINET ASSEMBLY INSTRUCTION FOR HANGING HARDWARE INSTALLATION







# 58034-58035 OAK CADENCE BATHROOM MIRROR CABINET ASSEMBLY INSTRUCTION FOR HANGING HARDWARE INSTALLATION

### F. INSTALLING THE SLIDING DOORS



### G. FINISH