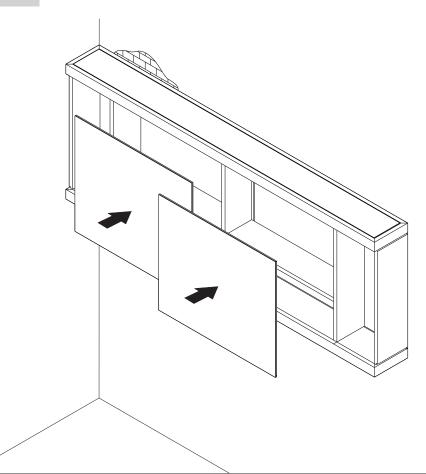

#### 58034-58035 OAK CADENCE BATHROOM MIRROR CABINET ASSEMBLY INSTRUCTION FOR HANGING HARDWARE INSTALLATION

#### **HARDWARES**





#### **TOOLS**







DRILLING MACHINE







#### **SYMBOLS**



DIRECTION



NUMBER OF PERSON NEEDED



USE DRILLING MACHINE



USE PENCIL TO MARK



USE CROSS-HEAD SCREW DRIVER TO TIGHTEN



### **INSTALL SLIDING DOOR**



#### **UNINSTALL SLIDING DOOR**





## 58034-58035 OAK CADENCE BATHROOM MIRROR CABINET ASSEMBLY INSTRUCTION FOR HANGING HARDWARE INSTALLATION





# 58034-58035 OAK CADENCE BATHROOM MIRROR CABINET ASSEMBLY INSTRUCTION FOR HANGING HARDWARE INSTALLATION







# 58034-58035 OAK CADENCE BATHROOM MIRROR CABINET ASSEMBLY INSTRUCTION FOR HANGING HARDWARE INSTALLATION

### F. INSTALLING THE SLIDING DOORS



### G. FINISH