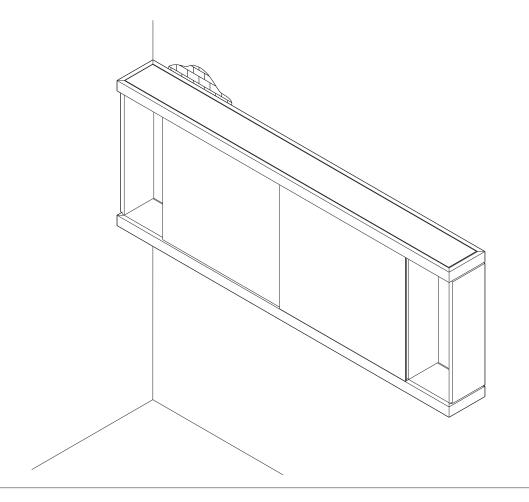

#### 58034-58035 OAK CADENCE BATHROOM MIRROR CABINET ASSEMBLY INSTRUCTION FOR HANGING HARDWARE INSTALLATION

#### **HARDWARES**





#### **TOOLS**







DRILLING MACHINE







#### **SYMBOLS**



DIRECTION



NUMBER OF PERSON NEEDED



USE DRILLING MACHINE



USE PENCIL TO MARK



USE CROSS-HEAD SCREW DRIVER TO TIGHTEN



### **INSTALL SLIDING DOOR**



#### **UNINSTALL SLIDING DOOR**





## 58034-58035 OAK CADENCE BATHROOM MIRROR CABINET ASSEMBLY INSTRUCTION FOR HANGING HARDWARE INSTALLATION





# 58034-58035 OAK CADENCE BATHROOM MIRROR CABINET ASSEMBLY INSTRUCTION FOR HANGING HARDWARE INSTALLATION







# 58034-58035 OAK CADENCE BATHROOM MIRROR CABINET ASSEMBLY INSTRUCTION FOR HANGING HARDWARE INSTALLATION

### F. INSTALLING THE SLIDING DOORS



### G. FINISH