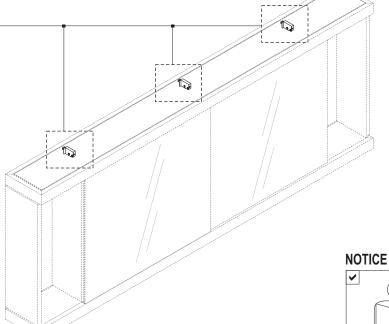

#### 58034-58035 OAK CADENCE BATHROOM MIRROR CABINET ASSEMBLY INSTRUCTION FOR HANGING HARDWARE INSTALLATION

#### **HARDWARES**





#### **TOOLS**







DRILLING MACHINE







#### **SYMBOLS**



DIRECTION



NUMBER OF PERSON NEEDED



USE DRILLING MACHINE



USE PENCIL TO MARK



USE CROSS-HEAD SCREW DRIVER TO TIGHTEN



### **INSTALL SLIDING DOOR**



#### **UNINSTALL SLIDING DOOR**





## 58034-58035 OAK CADENCE BATHROOM MIRROR CABINET ASSEMBLY INSTRUCTION FOR HANGING HARDWARE INSTALLATION





# 58034-58035 OAK CADENCE BATHROOM MIRROR CABINET ASSEMBLY INSTRUCTION FOR HANGING HARDWARE INSTALLATION







# 58034-58035 OAK CADENCE BATHROOM MIRROR CABINET ASSEMBLY INSTRUCTION FOR HANGING HARDWARE INSTALLATION

### F. INSTALLING THE SLIDING DOORS



### G. FINISH