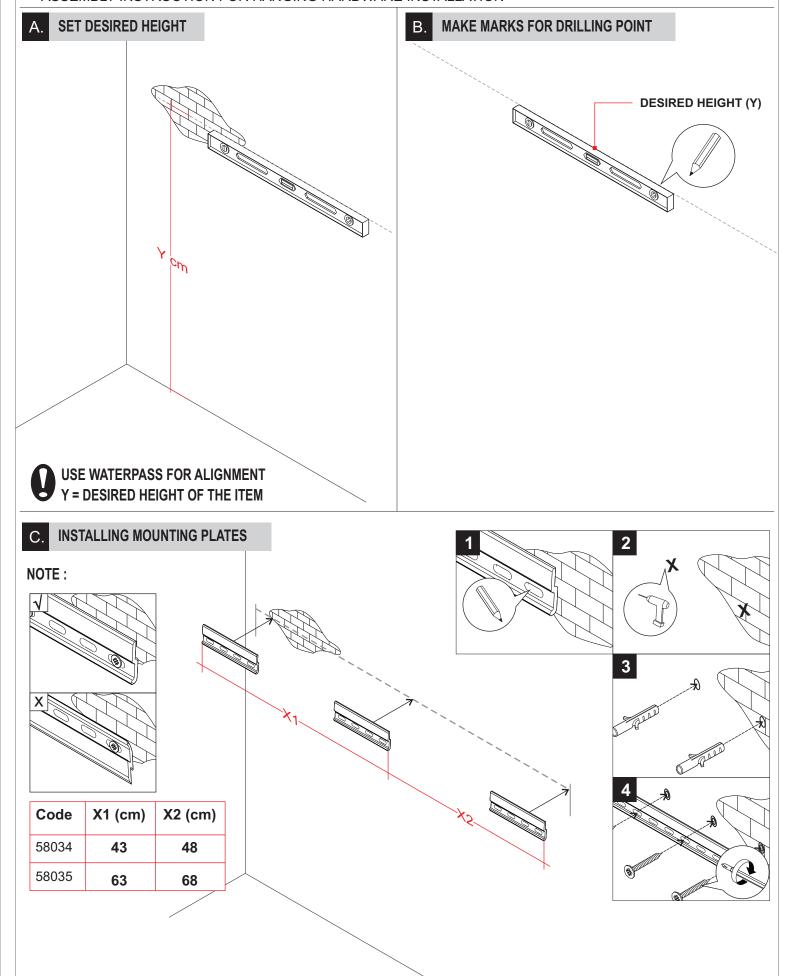

#### 58034-58035 OAK CADENCE BATHROOM MIRROR CABINET ASSEMBLY INSTRUCTION FOR HANGING HARDWARE INSTALLATION

## 58034-58035 OAK CADENCE BATHROOM MIRROR CABINET ASSEMBLY INSTRUCTION FOR HANGING HARDWARE INSTALLATION

# 58034-58035 OAK CADENCE BATHROOM MIRROR CABINET ASSEMBLY INSTRUCTION FOR HANGING HARDWARE INSTALLATION