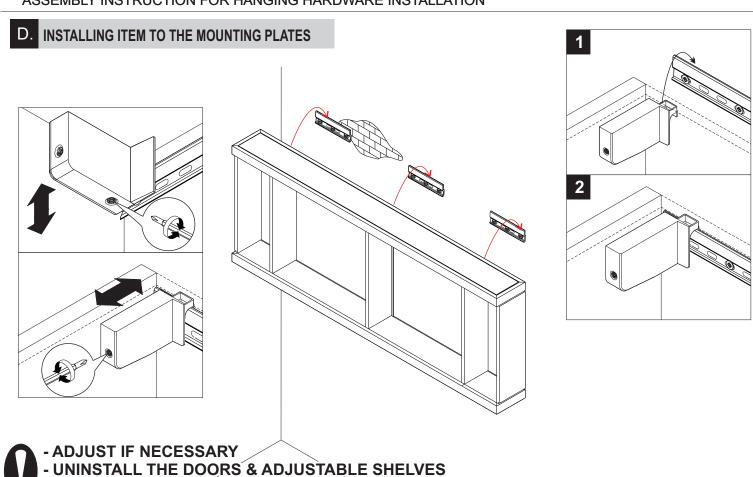

## 58034-58035 OAK CADENCE BATHROOM MIRROR CABINET ASSEMBLY INSTRUCTION FOR HANGING HARDWARE INSTALLATION