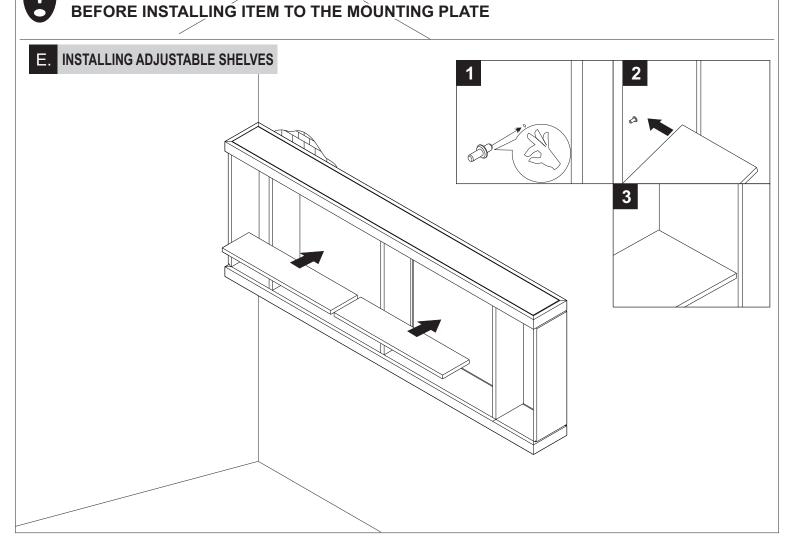

# 58034-58035 OAK CADENCE BATHROOM MIRROR CABINET ASSEMBLY INSTRUCTION FOR HANGING HARDWARE INSTALLATION