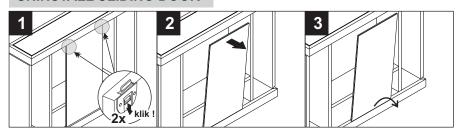

#### 58034-58035 OAK CADENCE BATHROOM MIRROR CABINET ASSEMBLY INSTRUCTION FOR HANGING HARDWARE INSTALLATION

#### **HARDWARES**





#### **TOOLS**







DRILLING MACHINE







#### **SYMBOLS**



DIRECTION



NUMBER OF PERSON NEEDED



USE DRILLING MACHINE



USE PENCIL TO MARK



USE CROSS-HEAD SCREW DRIVER TO TIGHTEN



### **INSTALL SLIDING DOOR**



#### **UNINSTALL SLIDING DOOR**





## 58034-58035 OAK CADENCE BATHROOM MIRROR CABINET ASSEMBLY INSTRUCTION FOR HANGING HARDWARE INSTALLATION





# 58034-58035 OAK CADENCE BATHROOM MIRROR CABINET ASSEMBLY INSTRUCTION FOR HANGING HARDWARE INSTALLATION







# 58034-58035 OAK CADENCE BATHROOM MIRROR CABINET ASSEMBLY INSTRUCTION FOR HANGING HARDWARE INSTALLATION

### F. INSTALLING THE SLIDING DOORS



### G. FINISH